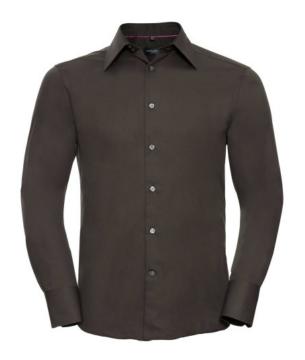

## **RUSSELL TENCEL FITTED MEN'S LONG SLEEVE SHIRT**

#### **Basic informations**

Size: M

Length: 56 Width: 37 Height: 23

Size: M

Color: Chocolate

#### **Specification**

RUSSELL men's long sleeve shirt TENCEL FITTED. Our state-of-the-art shirt, designed for places where every detail matters. Modernly relaxed long sleeve, rounded edges, triangular side panel, dark pink ribbon along the neck, modern two-button cuff. 54% cotton / 46% Tencel Lyocell twill, 136 g / m2. Wash at 40 degrees. EASY CARE -dry fast, easy to iron. Clate 15.5 / 39/40