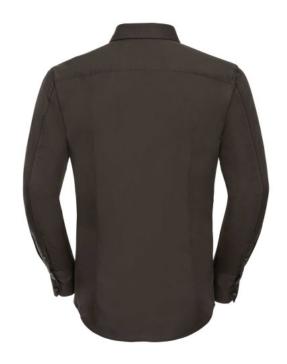

#### **Specification**

RUSSELL men's long sleeve shirt TENCEL FITTED. Our state-of-the-art shirt, designed for places where every detail matters. Modernly relaxed long sleeve, rounded edges, triangular side panel, dark pink ribbon along the neck, modern two-button cuff. 54% cotton / 46% Tencel Lyocell twill, 136 g / m2. Wash at 40 degrees. EASY CARE -dry fast, easy to iron. Clate 15.5 / 39/40