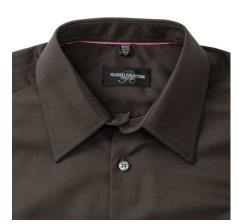

#### **Specification**

RUSSELL men's long sleeve shirt TENCEL FITTED. Our state-of-the-art shirt, designed for places where every detail matters. Modernly relaxed long sleeve, rounded edges, triangular side panel, dark pink ribbon along the neck, modern two-button cuff. 54% cotton / 46% Tencel Lyocell twill, 136 g / m2. Wash at 40 degrees. EASY CARE -dry fast, easy to iron. Clate 15.5 / 39/40